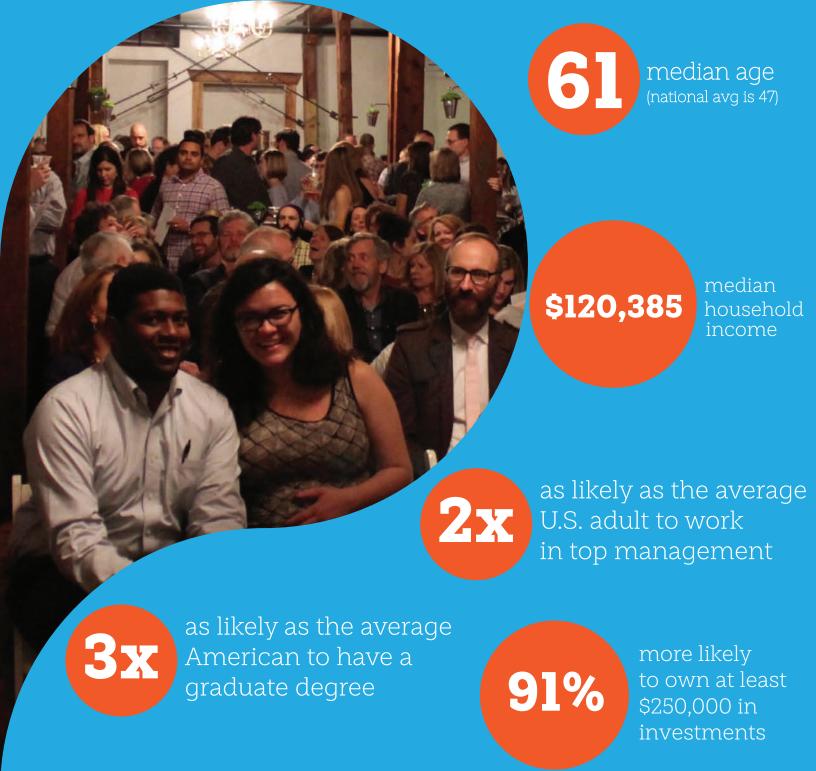

#### Our listeners...

- are among the most educated and affluent audiences in all media
- place a high value on creativity, curiosity, and social consciousness
- have a strong attachment to nature and the environment

### Public radio listeners

Virginia; "Rainbow . . . photographed from my back deck."

value companies and organizations that show an interest in their community and that support the public radio station they rely on.