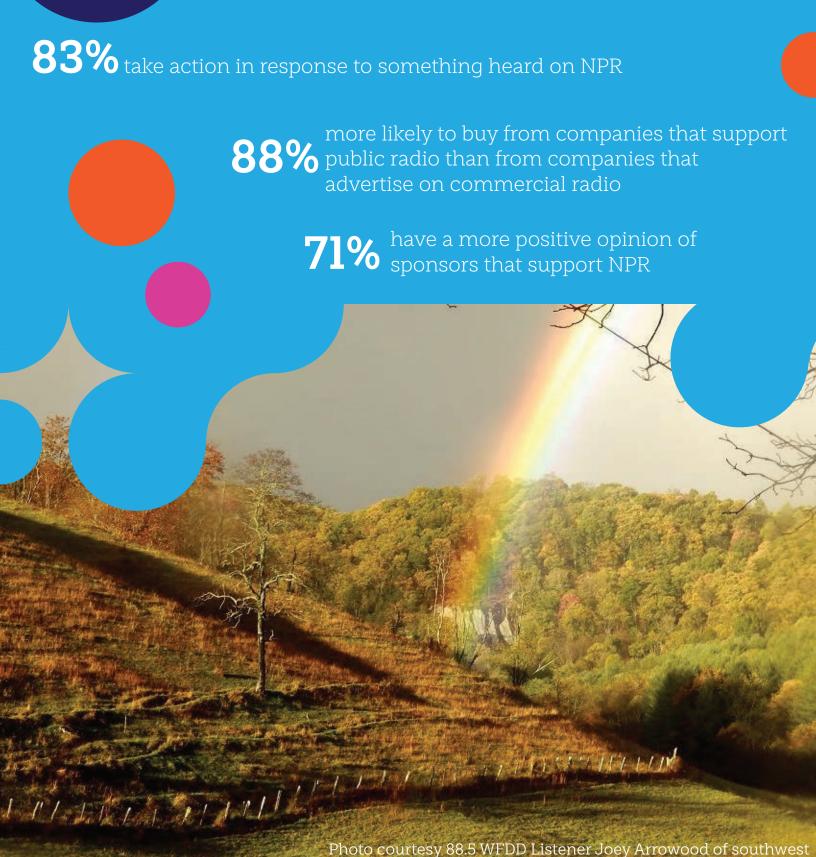

### Public radio listeners

Virginia; "Rainbow . . . photographed from my back deck."

value companies and organizations that show an interest in their community and that support the public radio station they rely on.