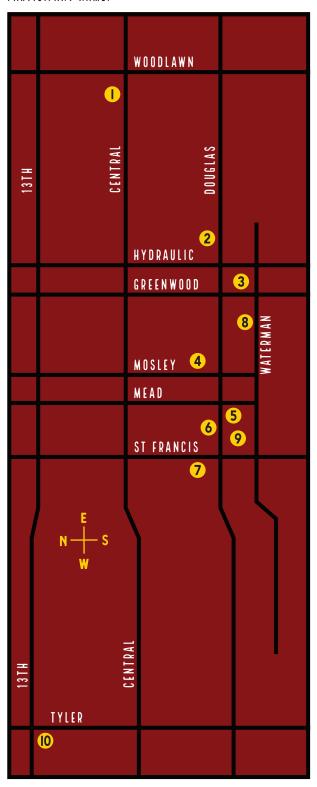

## THIRD (ALMOST) ANNUAL TO THE BREWERY CRAWL DECEMBER 30, 2023

PARTICIPANT NAME:

Wichita Brewing
Co. East
535 N Woodlawn
Hours: 11am-11pm

BARTENDER SIGNATURES

2 Hopping Gnome
Brewing
1719 Victor
Hours: 12pm-11pam

3 Central Standard Brewing 156 S Greenwood Hours: 12pm-12am

River City
Brewing
150 N Mosley
Hours: 11am-11pm

5 PourHouse 711 E Douglas Hours: 12pm-6pm

The Leprachaun's Lab 630 E Douglas Hours: 12pm-11pm

7 Nortons Brewing Company 125 St Francis Hours: 11am-12am

White Crow Cider Company 1236 E Waterman Hours: 12pm-10pm

9 Tor Brewing 222 S Commerce Hours: 11am-11pm

Wichita Brewing Co. West 8815 W 13th St N Hours: 11am-11pm

STEP 1
SIGN UP FOR THE
BREWERY CRAWL
USING THIS
OR CODE.

STEP 2

TAKE THIS MAP TO AT LEAST 5 OF THE 10 PARTICIPATING BREWERIES. STEP 3

BUY A BEVERAGE & HAVE YOUR BARTENDER SIGN YOUR MAP NEXT TO THEIR LOGO.

STFD 4

TEXT A PHOTO OF YOUR COMPLETED MAP TO 316-208-3438 TO BE ELIGIBLE FOR THE GRAND PRIZE OF A \$10 GIFT CARD TO EACH BREWERY.